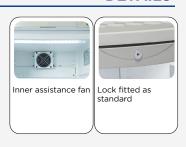

### **GENERAL FEATURES**

| 85 Lt. Upright drink cooler                                   | • |
|---------------------------------------------------------------|---|
| External in white coated plate, white thermoformed internally | • |
| Roll-bond evaporator system with fan assisted cooling         | • |
| Manual Defrost                                                | • |
| Foaming Agent Cyclopentane (45mm per side)                    | • |
| Removable Gasket                                              | • |
| Independent switch for internal light                         | • |
| Double layer safety tempered glass                            | • |
| Digital thermometer                                           | • |
| Reversible door                                               | • |
| Lock fitted as standard                                       | • |
| Adjustable shelves (White Color): 3 Pcs                       | • |
| N.4 Adjustable feet                                           | • |
| Energy efficiency class: C                                    | • |

#### **DETAILS**