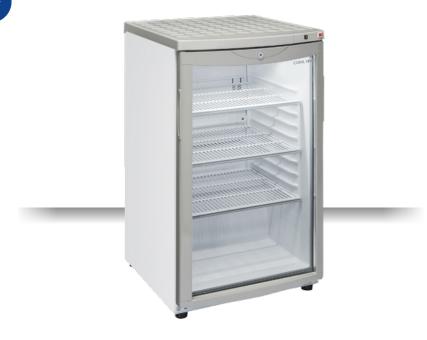

### **GENERAL FEATURES**

| 85 Lt. Upright drink cooler                                   | • |
|---------------------------------------------------------------|---|
| External in white coated plate, white thermoformed internally | • |
| Roll-bond evaporator system with fan assisted cooling         | • |
| Manual Defrost                                                | • |
| Foaming Agent Cyclopentane (45mm per side)                    | • |
| Removable Gasket                                              | • |
| Independent switch for internal light                         | • |
| Double layer safety tempered glass                            | • |
| Digital thermometer                                           | • |
| Reversible door                                               | • |
| Lock fitted as standard                                       | • |
| Adjustable shelves (White Color): 3 Pcs                       | • |
| N.4 Adjustable feet                                           | • |
| Energy efficiency class: C                                    | • |

#### **TECHNICAL SPECIFICATIONS**

| Capacity                          | 85 L           |
|-----------------------------------|----------------|
| Temperature                       | K4 (+1°C~+9°C) |
| Consumption                       | 2.68 kWh/24h   |
| Rated Power                       | 65 W           |
| Noise level                       | 46 dB(A)       |
| Net Weight                        | 35 Kg          |
| Gross Weight                      | 38 Kg          |
| External Dimensions (WxDxH mm)    | 505x590x780    |
| Internal Dimensions (WxDxH mm)    | 410x395x625    |
| Packaging dimensions (WxDxH mm)   | 580x620x810    |
| l oading quantities 20'/40'/40'HQ | 72/158/228     |