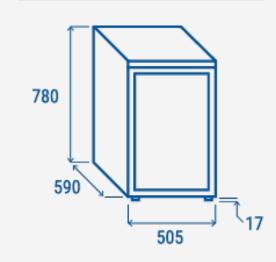

#### **TECHNICAL SPECIFICATIONS**

| Capacity                          | 85 L           |
|-----------------------------------|----------------|
| Temperature                       | K4 (+1°C~+9°C) |
| Consumption                       | 2.68 kWh/24h   |
| Rated Power                       | 65 W           |
| Noise level                       | 46 dB(A)       |
| Net Weight                        | 35 Kg          |
| Gross Weight                      | 38 Kg          |
| External Dimensions (WxDxH mm)    | 505x590x780    |
| Internal Dimensions (WxDxH mm)    | 410x395x625    |
| Packaging dimensions (WxDxH mm)   | 580x620x810    |
| l oading quantities 20'/40'/40'HQ | 72/158/228     |

#### **PRODUCT DIMENSIONS**